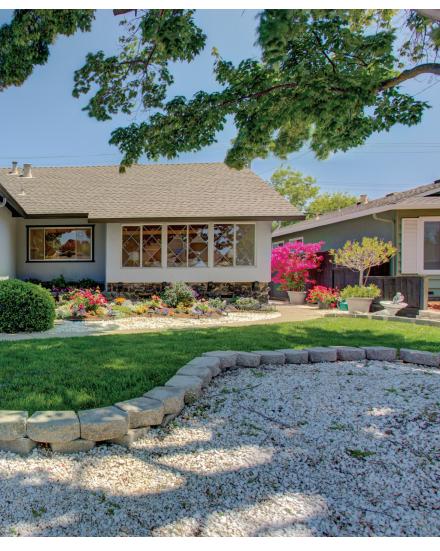

#### VINICIUS BRASIL SANTA CLARA REAL ESTATE GUY 408.582.3272 DRE 01419311

R

Charming single-family home situated in Killarney Farms South neighborhood features 3 spacious bedrooms and separate living/family rooms, and landscaped front/back yards. The home's secluded front entry leads you into the bright foyer and a U-shaped kitchen sits between the two living areas. Family room features a wood-burning fireplace, LED recessed lighting, and a pony-wall for additional storage. Sliding glass doors lead out to serene backyard featuring expansive covered patio, grassy area, and flower beds. Large master bedroom features en suite with large vanity and stall shower. Home sits in close proximity to Apple Spaceship campus, parks, and shopping.

#### **PROPERTY FEATURES**

Refinished Hardwood Flooring 2-car Garage w/ Automatic Opener Wood-Burning Fireplace LED Recessed Lighting Central Heating Automatic Sprinkler System Low Santa Clara Utilities Landscaped Backyard with Covered Patio Santa Clara Schools: Sutter Elem., Buscher Middle, and Santa Clara High