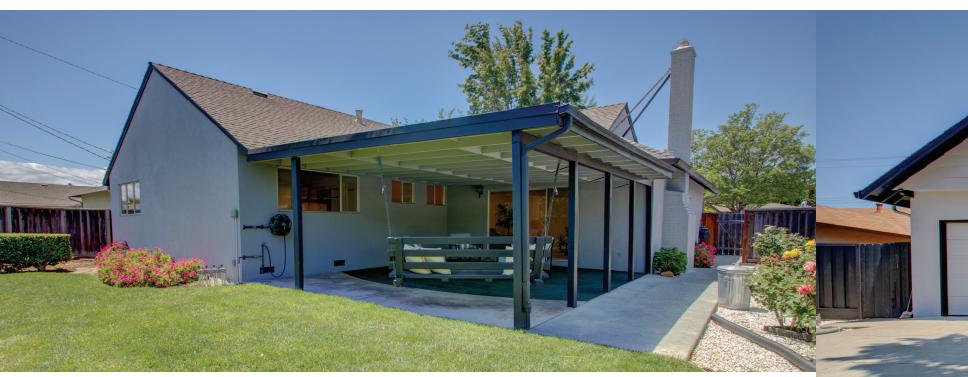

#### VINICIUS BRASIL SANTA CLARA REAL ESTATE GUY 408.582.3272 DRE 01419311

R

Charming single-family home situated in Killarney Farms South neighborhood features 3 spacious bedrooms and separate living/family rooms, and landscaped front/back yards. The home's secluded front entry leads you into the bright foyer and a U-shaped kitchen sits between the two living areas. Family room features a wood-burning fireplace, LED recessed lighting, and a pony-wall for additional storage. Sliding glass doors lead out to serene backyard featuring expansive covered patio, grassy area, and flower beds. Large master bedroom features en suite with large vanity and stall shower. Home sits in close proximity to Apple Spaceship campus, parks, and shopping.

#### **PROPERTY FEATURES**

Refinished Hardwood Flooring 2-car Garage w/ Automatic Opener Wood-Burning Fireplace LED Recessed Lighting Central Heating Automatic Sprinkler System Low Santa Clara Utilities Landscaped Backyard with Covered Patio Santa Clara Schools: Sutter Elem., Buscher Middle, and Santa Clara High